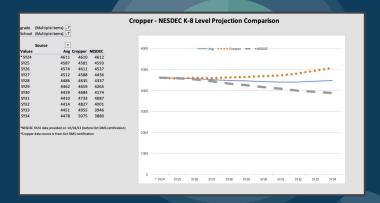

ASE                   |             | 15,627,381    | 18,735,360    |               |           |
| % INCREASE                      |             | 4.2%          | 5.0%          |               |           |
| CUMULATIVE SURPLUS/(DEFICIT)    |             | (1,661,017)   | (1,825,646)   | (             |           |
| DEFICIT AS A % PF OP REVENUE    |             | -0.4%         |               |               |           |
| DETICITION AND IT OF REVERVOE   |             | 0.470         | -0.570        |               |           |
| Total Town Surplus/ (Deficit)   | 35%         | (581,356)     |               |               |           |
| Total School Surplus/(Deficit)  | 65%         | (1,079,661)   |               |               |           |



#### **Enrollment Forecast Update**









#### Additional Learning

- Revolving Funds
- Questions and Answers



### Budget Changes – Funding Shifts

| Move to:                        | Move From:                     | Amount    | Note                                                  |
|---------------------------------|--------------------------------|-----------|-------------------------------------------------------|
| High School - Salary            | Athletic Revolving -<br>Salary | \$400,000 | Funding Source Correction - Coaching Stipends         |
| BACE Revolving -<br>Salary      | OTL - Salary                   | \$397,000 | Funding Source Correction-<br>Administrative Salaries |
| High School -<br>Transportation | OAF - Prof/Tech<br>Services    | \$257,225 | Move Athletic<br>Transportation to HS                 |