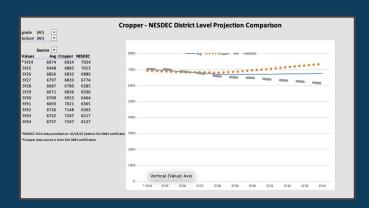

REASE                   |             | 15,627,381    | 18,735,360    |               |           |
| % INCREASE                      |             | 4.2%          | 5.0%          |               |           |
| CUMULATIVE SURPLUS/(DEFICIT)    |             | (1,661,017)   | (1,825,646)   | (             |           |
| DEFICIT AS A % PF OP REVENUE    |             | -0.4%         |               |               |           |
| DETICITION AND IT OF REVERVOE   |             | 0.470         | -0.570        |               |           |
| Total Town Surplus/ (Deficit)   | 35%         | (581,356)     |               |               |           |
| Total School Surplus/(Deficit)  | 65%         | (1,079,661)   |               |               |           |



#### **Enrollment Forecast Update**









#### Additional Learning

- Revolving Funds
- Questions and Answers



### Budget Changes – Funding Shifts

| Move to:                        | Move From:                     | Amount    | Note                                                  |
|---------------------------------|--------------------------------|-----------|-------------------------------------------------------|
| High School - Salary            | Athletic Revolving -<br>Salary | \$400,000 | Funding Source Correction - Coaching Stipends         |
| BACE Revolving -<br>Salary      | OTL - Salary                   | \$397,000 | Funding Source Correction-<br>Administrative Salaries |
| High School -<br>Transportation | OAF - Prof/Tech<br>Services    | \$257,225 | Move Athletic<br>Transportation to HS                 |